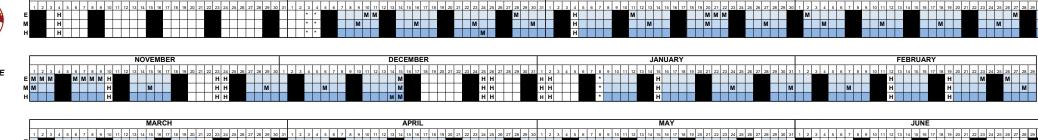

# RIALTO UNIFIED SCHOOL DISTRICT 2023/2024 SCHOOL CALENDAR

182 E. WALNUT AVE RIALTO, CA 92376 (909) 820-7700 kec.rialto.k12.ca.us

#### ALL SCHOOLS:

- First day of school for ALL students August 7
- Fall Break November 20-24
- Winter Break December 18 January 8
- Spring Break March 21-29
- Last Day of School for all K-12 students May 30

## Minimum Days:

JULY

2023: August 10, 11, 28 September 11 September 20-22 Parent Conferences October 2, 27 November 1-9 Parent Conferences December 15

#### 2024:

February 23, 26 March 18-20 April 8, 29 May 13, 30

#### All Elementary:

October 27 - End of First Trimester February 23 - End of Second Trimester May 30 - End of Third Trimester

#### Minimum Days:

AUGUST

2023: August 9, 16, 23, 30 September 13, 20, 27 October 4, 11, 18, 25 November 1, 15, 29 December 6, 15

#### 2024:

January 24, 31 February 7, 28 March 6, 13, 20 April 3, 10, 17, 24 May 1, 8, 15, 22, 29, 30

#### All Middle School:

October 6 - End of First Quater December 15 - End of Second Quater March 20 - End of Third Quater May 30 - End of Fourth Quater

#### HOLIDAYS FOR ALL SCHOOLS:

OCTOBER

July 4 Independence Day September 4 Labor Day November 10 Veterans' Day November 23-24 Thanksgiving Holiday December 24 Christmas Eve December 25 Christmas Day December 31 In Lieu of Admissions Day January 1 New Year's Day January 15 Dr. Martin Luther King, Jr's Day February 12 Lincoln's Day February 19 President's Day May 27 Memorial Day

#### **LEGEND**

M = Minimum Day for Students = Weekend \* = Teacher Preparation Day H = Holiday

E: Elementary Schools M: Middle Schools H: High Schools